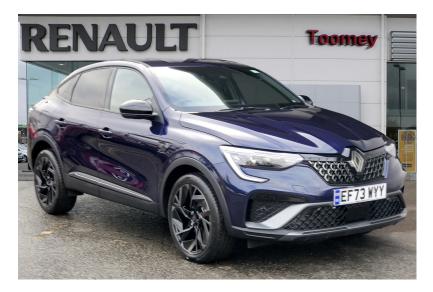

## **Renault Arkana E-SPIRIT ALPINE**

E SPIRIT ALPINE

| Mileage                            | <sub>Reg</sub> /ID |
|------------------------------------|--------------------|
| <b>1355 mi</b>                     | <b>EF73WYY</b>     |
| Engine                             | Transmission       |
| <b>1.6 Petrol</b>                  | <b>Automatic</b>   |
| co2                                | Economy            |
| <b>106 g/km</b>                    | <b>56.5 mpg</b>    |
| <sup>Colour</sup><br>Midnight Blue |                    |
| Location                           |                    |